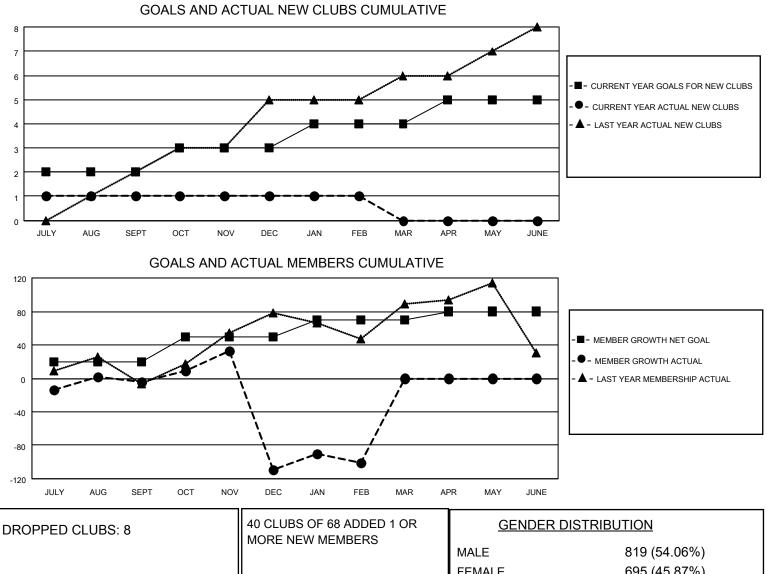

## LOCATION NIGERIA

District 404 A2

Results as of: 2/28/2023

| Clubs                 |               |           |               | Members               |                        |                         |                                                    |
|-----------------------|---------------|-----------|---------------|-----------------------|------------------------|-------------------------|----------------------------------------------------|
| RESULTS FOR 2022-2023 |               |           |               | RESULTS FOR 2022-2023 |                        |                         |                                                    |
| QUARTER               | NEW CLUB GOAL | NEW CLUBS | DROPPED CLUBS | QUARTER               | BER GROWTH NET<br>GOAL | MEMBER GROWTH<br>ACTUAL | DROPPED<br>MEMBERS ACTUAL<br>(including transfers) |
| JULY/AUG/SEPT         | 2             | 1         | 3             | JULY/AUG/SEPT         | 20                     | 65                      | 68                                                 |
| OCT/NOV/DEC           | 1             | 0         | 3             | OCT/NOV/DEC           | 30                     | 103                     | 201                                                |
| JAN/FEB/MAR           | 1             | 0         | 2             | JAN/FEB/MAR           | 20                     | 55                      | 40                                                 |
| APR/MAY/JUNE          | 1             | 0         | 0             | APR/MAY/JUNE          | 10                     | 0                       | 0                                                  |

|                 |     |                           | MALE<br>FEMALE                     | 819 (54.06%)<br>695 (45.87%) |
|-----------------|-----|---------------------------|------------------------------------|------------------------------|
| DROPPED MEMBERS |     |                           | NON BINARY<br>PREFER NOT TO ANSWER | 0 (0.00%)<br>1 (0.07%)       |
| DECEASED        | 6   |                           | The Entrol To Anoment              | 1 (0.0170)                   |
| CLUB CANCELLED  | 140 | CLICK HERE FOR CUMULATIVE | TOTAL FAMILY UNIT MEMBERS          | ; 236                        |
| OTHER           | 163 | MEMBERSHIP DATA           |                                    |                              |
| TOTAL           | 309 |                           | FAMILY MEMBERS PAYING HAI          | F DUES 152                   |
|                 |     |                           |                                    |                              |